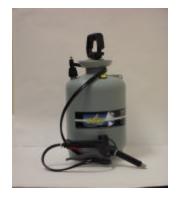

Powerhouse has three different foaming applicators, a Pump Up Foamer, a Portable Foam Unit and a Wall Mounted Twin Line Foamer. Advantages of foam include: contact time maximizes chemistry's effectiveness, visual marker for equipment operator makes complete coverage easy, 1 gallon of pre-mixed liquid equals 10 gallons of foam and reduces labor costs.