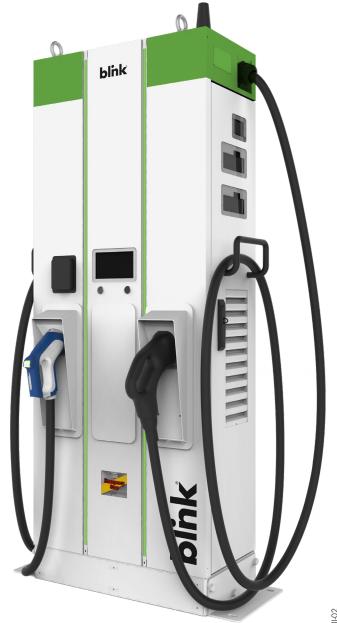

## **60kW DCFC with Credit Card Option**

DC Fast Charging

The credit card option 60kW DC fast charger is designed for convenient charging of electric vehicles equipped with high voltage systems.

## 60kW Benefits

- Available CCS connections
- Comes with RFID or credit card reader
  - RFID Reader to easily start a charger with Blink Mobile App or RFID Card
  - Credit card reader to pay with Apple Pay, Google Pay as well as Contactless, Magnetic and EMV Credit CardOptional cable management accessories
- · Intuitivity manage electricity costs with built-in monitoring
- · Smart charging, remote access, diagnostics and over-the-air (OTA) software update enabled
- 7-inch LCD daylight readable touchscreen user-friendly Interface
- OCPP 1.6 JSON enabled